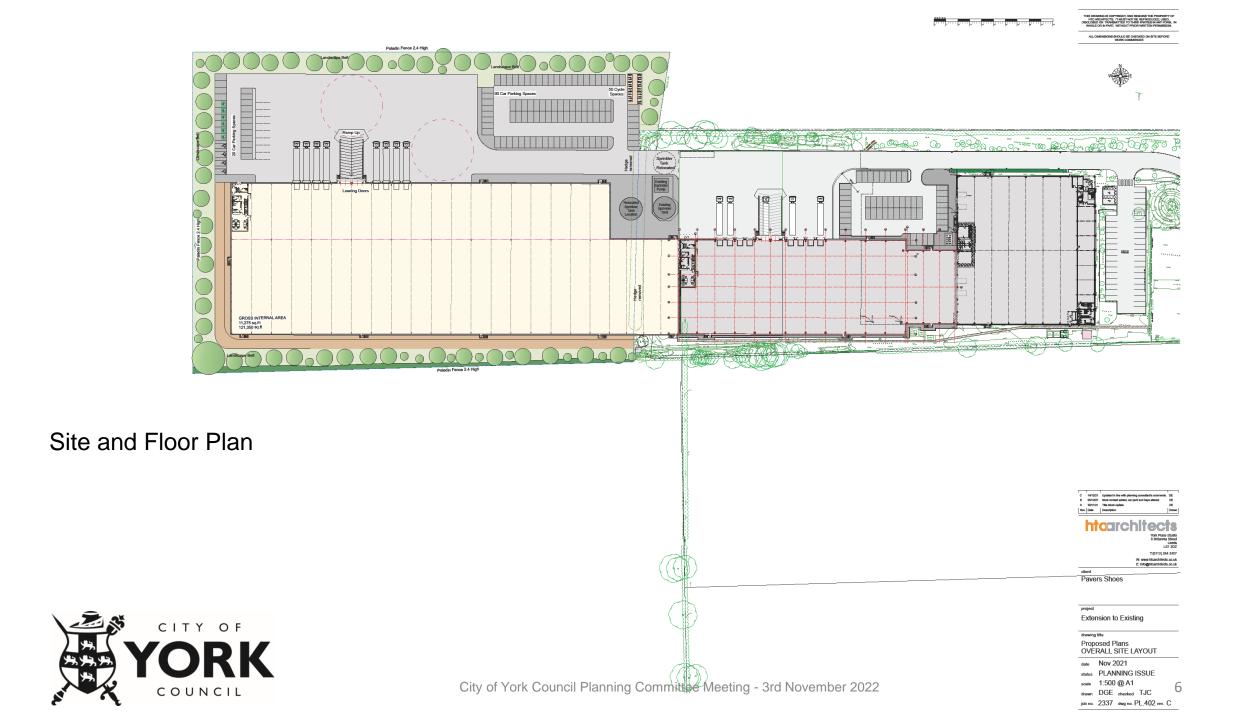

# 21/02804/FULM - Pavers Ltd, Catherine House, Northminster Business Park, Harwood Road, Upper Poppleton, York.

Extension to warehouse (B8 Use with ancillary office/welfare space) with service yard, vehicular and cycle parking, and landscaping

#### Site Layout Plan

SOUTH ELEVATION