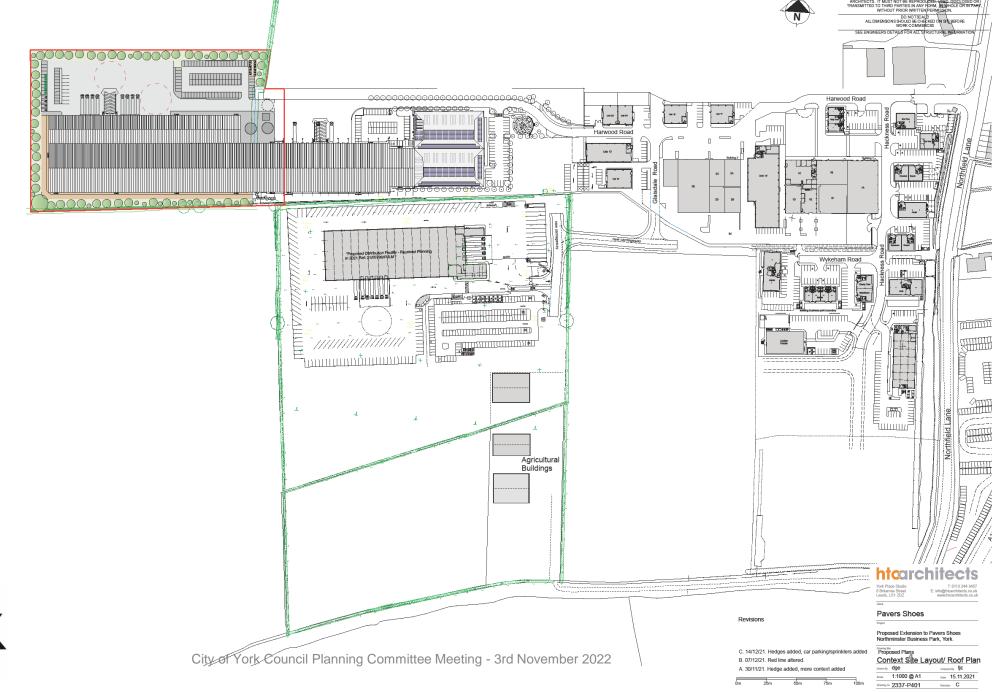

## Planning Committee A

To be held on Thursday 3<sup>rd</sup> November 2022

# 21/02804/FULM - Pavers Ltd, Catherine House, Northminster Business Park, Harwood Road, Upper Poppleton, York.

Extension to warehouse (B8 Use with ancillary office/welfare space) with service yard, vehicular and cycle parking, and landscaping



#### Site Location Plan





#### Site Layout Plan





SOUTH ELEVATION

#### THE DAWNING IS COPYRIGHT, NO PREMIND THE PROPERTY OF INTO AND PROPERTY (TAMES NOT BE REPOCCIOSE, USED, DESCRIBED BY THE REPORT OF THE REPORT OF THE PROPERTY OF BRICKLE OR BE PROFE, WITHOUT PROCESSING PROMISSIONS. ALL DISENSIGNS (I-CALD BE CHICKED OR (TH. BEFORE)

#### **Proposed Elevations**





| LEGEND                                                                                                                                               | COLOUR                           |
|------------------------------------------------------------------------------------------------------------------------------------------------------|----------------------------------|
| (A) Factory painted profiled metal wall cladding (horizontal)