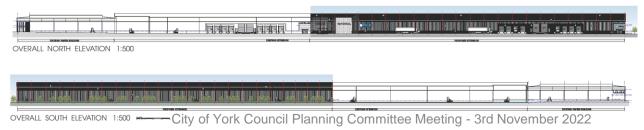

# 21/02804/FULM - Pavers Ltd, Catherine House, Northminster Business Park, Harwood Road, Upper Poppleton, York.

Extension to warehouse (B8 Use with ancillary office/welfare space) with service yard, vehicular and cycle parking, and landscaping

#### **Proposed Elevations**

| LEGEND                                                                                                                                               | COLOUR                           |
|------------------------------------------------------------------------------------------------------------------------------------------------------|----------------------------------|
| (A) Factory painted profiled metal wall cladding (horizontal)                                                                                        | Albahoss BS 18-8-17              |
| <ul> <li>Kingspon AWP-1000MR (or similar) composite insulated metal<br/>faced cladding panels with 'micro-its' finish, laid horizontally.</li> </ul> | Albahoss BS 18-8-17              |
| Polyeder powder coafed aluminium windows                                                                                                             | Dark Grey RAL 7012<br>86 18 8 25 |
| Factory painted profiled metal wall cladding (rertical)                                                                                              | Albahoss 85 18-8-17              |
| E Foir foced brickwork                                                                                                                               | Buff Brick                       |
| F) Time, Floshings and Foscias                                                                                                                       | Dork Grey RAL 7012<br>85 18 8 25 |
| (i) Loading Doos                                                                                                                                     | Albahoss 85 18-8-17              |
| Polyeder powder coated deel security dooset                                                                                                          | Dark Grey RAL 7012<br>85 18 8 25 |
| Factory painted profiled metal roof diadding                                                                                                         | Albohoss 85 18-8-17              |