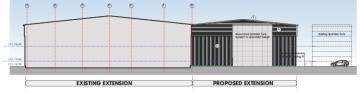

# 21/02804/FULM - Pavers Ltd, Catherine House, Northminster Business Park, Harwood Road, Upper Poppleton, York.

Extension to warehouse (B8 Use with ancillary office/welfare space) with service yard, vehicular and cycle parking, and landscaping

#### **Proposed Elevations**

| LEGEND                                                                                                                                               | COLOUR                           |
|------------------------------------------------------------------------------------------------------------------------------------------------------|----------------------------------|
| (A) Factory painted profiled metal wall cladding (horizontal)                                                                                        | Albahoss BS 18-8-17              |
| <ul> <li>Kingspon AWP-1000MR (or similar) composite insulated metal<br/>faced cladding panels with 'micro-its' finish, laid horizontally.</li> </ul> | Albahoss BS 18-8-17              |
| Polyeder powder coafed aluminium windows                                                                                                             | Dark Grey RAL 7012<br>86 18 8 25 |
| Factory painted profiled metal wall cladding (rertical)                                                                                              | Albahoss 85 18-8-17              |
| E Foir foced brickwork                                                                                                                               | Buff Brick                       |
| F) Time, Floshings and Foscias                                                                                                                       | Dork Grey RAL 7012<br>85 18 8 25 |
| (i) Loading Doos                                                                                                                                     | Albahoss 85 18-8-17              |
| Polyeder powder coated deel security dooset                                                                                                          | Dark Grey RAL 7012<br>85 18 8 25 |
| Factory painted profiled metal roof diadding                                                                                                         | Albohoss 85 18-8-17              |