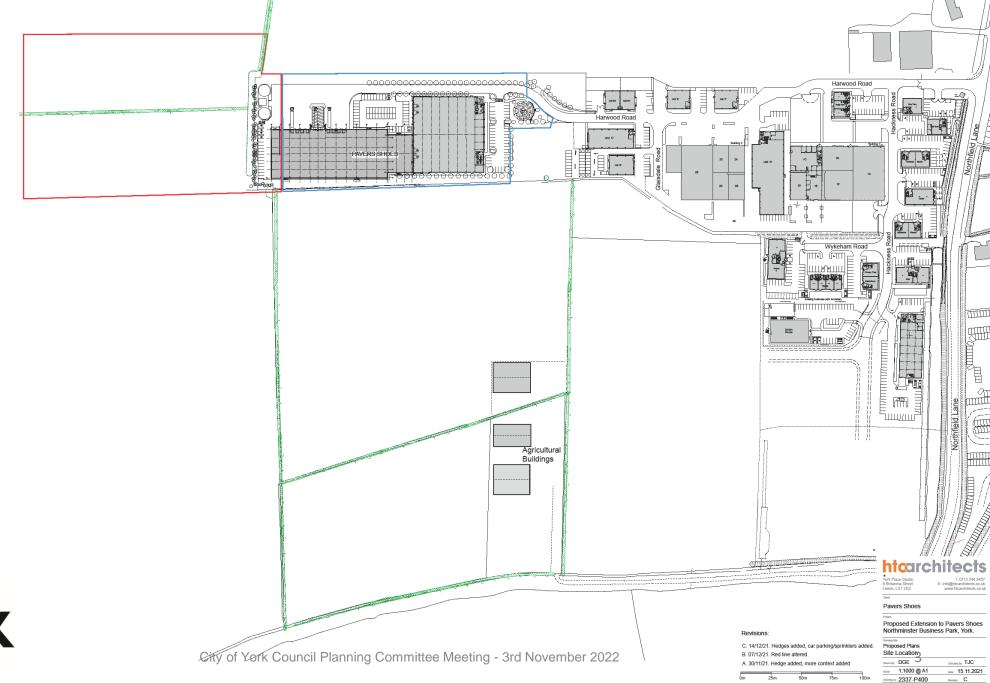

## Planning Committee A

To be held on Thursday 3<sup>rd</sup> November 2022

# 21/02804/FULM - Pavers Ltd, Catherine House, Northminster Business Park, Harwood Road, Upper Poppleton, York.

Extension to warehouse (B8 Use with ancillary office/welfare space) with service yard, vehicular and cycle parking, and landscaping



#### Site Location Plan





#### Site Layout Plan





SOUTH ELEVATION

#### THE DAWNING IS COPYRIGHT, NO PREMIND THE PROPERTY OF INTO AND PROPERTY (TAMES NOT BE REPOCCIOSE, USED, DESCRIBED BY THE REPORT OF THE REPORT OF THE PROPERTY OF BRICKLE OR BE PROFE, WITHOUT PROCESSING PROMISSIONS. ALL DISENSIGNS (I-CALD BE CHICKED OR (TH. BEFORE)

#### **Proposed Elevations**





| LEGEND                                                                                                                                               | COLOUR                           |
|------------------------------------------------------------------------------------------------------------------------------------------------------|----------------------------------|
| (A) Factory painted profiled metal wall cladding (horizontal)