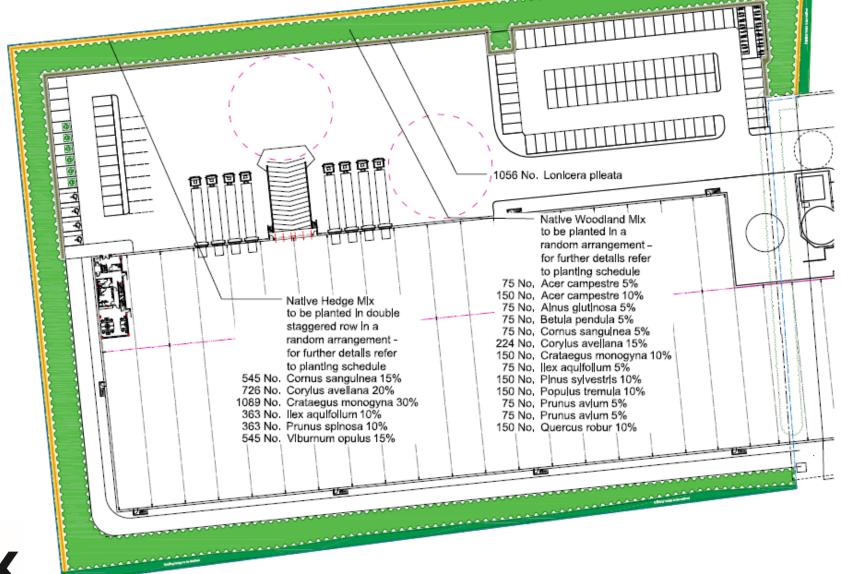

### Landscape Plan - Extract

KEY

Proposed planting Groundcover Shrub Proposed planting Native Woodland Mix Proposed planting Native Hedgerow Existing hedge to be retained