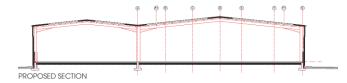

# 21/02804/FULM - Pavers Ltd, Catherine House, Northminster Business Park, Harwood Road, Upper Poppleton, York.

Extension to warehouse (B8 Use with ancillary office/welfare space) with service yard, vehicular and cycle parking, and landscaping

#### **Proposed Elevations**

| LEGEND                                                                                                                                               | COLOUR                           |
|------------------------------------------------------------------------------------------------------------------------------------------------------|----------------------------------|
| (A) Factory painted profiled metal wall cladding (horizontal)                                                                                        | Albahoss BS 18-8-17              |
| <ul> <li>Kingspon AWP-1000MR (or similar) composite insulated metal<br/>faced cladding panels with 'micro-its' finish, laid horizontally.</li> </ul> | Albahoss BS 18-8-17              |
| Polyeder powder coafed aluminium windows                                                                                                             | Dark Grey RAL 7012<br>86 18 8 25 |
| Factory painted profiled metal wall cladding (rertical)                                                                                              | Albahoss 85 18-8-17              |
| E Foir foced brickwork                                                                                                                               | Buff Brick                       |
| F) Time, Floshings and Foscias                                                                                                                       | Dork Grey RAL 7012<br>85 18 8 25 |
| (i) Loading Doos                                                                                                                                     | Albahoss 85 18-8-17              |
| Polyeder powder coated deel security dooset                                                                                                          | Dark Grey RAL 7012<br>85 18 8 25 |
| Factory painted profiled metal roof diadding                                                                                                         | Albohoss 85 18-8-17              |